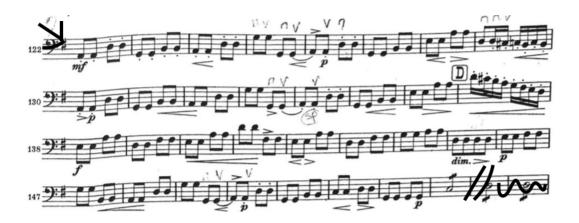

## S24 SHSU SO Bass Audition Excerpts

Please send a video (one file, one take) performing the following excerpts. Make sure your phone/camera is set up in front of you and your instrument can be seen in the frame. Upload to youtube, google drive, or other easily accessible platform. Submit to <a href="kayokodan@shsu.edu">kayokodan@shsu.edu</a> by Friday January 12, 2024. Do not send me video files! If you upload via google drive, change the general access to "anyone with the link."

- 1. Smetana Moldau H to K
- 2. Smetana Moldau piu moto to m. 380
- 3. Smetana Moldau m. 122-155

## 1. Smetana Moldau H to K



## 2. Smetana Moldau piu moto to m. 380



## 3. Smetana Moldau m. 122-155