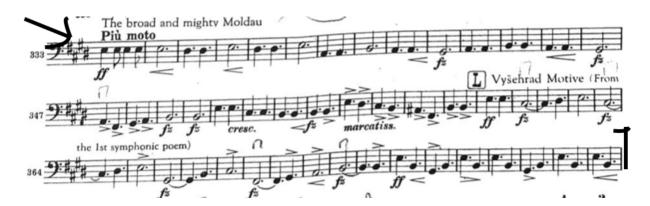

## S24 SHSU SO Bass Audition Excerpts

Please send a video (one file, one take) performing the following excerpts. Make sure your phone/camera is set up in front of you and your instrument can be seen in the frame. Upload to youtube, google drive, or other easily accessible platform. Submit to <a href="kayokodan@shsu.edu">kayokodan@shsu.edu</a> by Friday January 12, 2024. Do not send me video files! If you upload via google drive, change the general access to "anyone with the link."

- 1. Smetana Moldau H to K
- 2. Smetana Moldau piu moto to m. 380
- 3. Smetana Moldau m. 122-155

## 1. Smetana Moldau H to K



## 2. Smetana Moldau piu moto to m. 380



## 3. Smetana Moldau m. 122-155